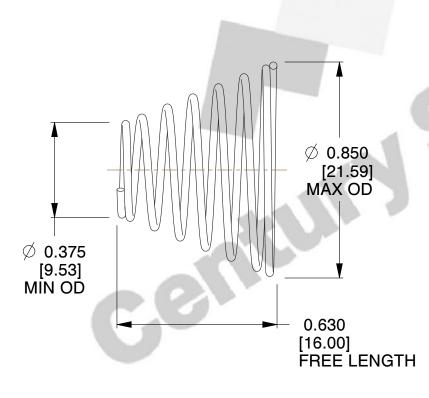

## **NOTES:**

1. Material : 302 SS 2. Finish : None

3. Total Coils: 7.400 4. Ends: Closed

5. Wind Direction: RHW

6. All Drawing Dimensions are in Inches [mm]

This file and any associated information and specifications are provided for reference and evaluation purposes only, and is subject to change without notice. MW Industries makes no representations, warranties or guarantees as to the appropriateness, accuracy, completeness, or suitability for any purpose, of the file, information or specifications. You are solely responsible for the use of the file, information or specifications.

SCALE

2.647

COMPONENT TAPERED SPRINGS

TA-7025S

TAPERED SPRINGS

INCH [mm]
SHEET

1 of 1