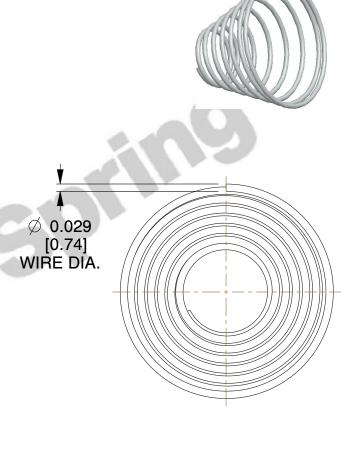

## **NOTES:**

1. Material : 302 SS 2. Finish : None

3. Total Coils: 7.400 4. Ends: Closed

5. Wind Direction: RHW

6. All Drawing Dimensions are in Inches [mm]

This file and any associated information and specifications are provided for reference and evaluation purposes only, and is subject to change without notice. MW Industries makes no representations, warranties or guarantees as to the appropriateness, accuracy, completeness, or suitability for any purpose, of the file, information or specifications. You are solely responsible for the use of the file, information or specifications.