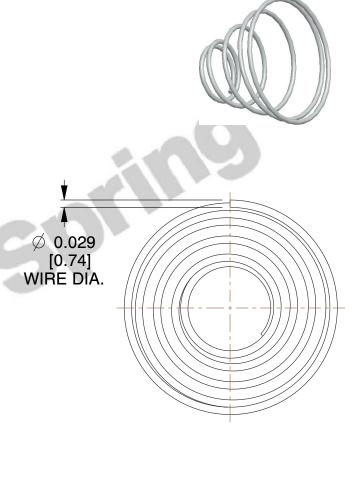

## **NOTES:**

1. Material : 302 SS 2. Finish : None

3. Total Coils: 5.000 4. Ends: Closed

5. Wind Direction: RHW

6. All Drawing Dimensions are in Inches [mm]

This file and any associated information and specifications are provided for reference and evaluation purposes only, and is subject to change without notice. MW Industries makes no representations, warranties or guarantees as to the appropriateness, accuracy, completeness, or suitability for any purpose, of the file, information or specifications. You are solely responsible for the use of the file, information or specifications.

SCALE

2.647

TA-7025S

TAPERED SPRINGS

UNIT
INCH [mm]
SHEET
1 of 1