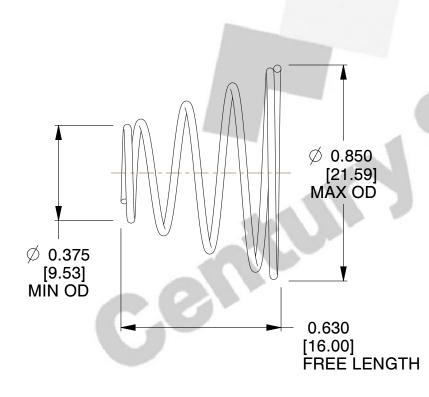

## **NOTES:**

1. Material : 302 SS 2. Finish : None

3. Total Coils: 5.000 4. Ends: Closed

5. Wind Direction: RHW

6. All Drawing Dimensions are in Inches [mm]

This file and any associated information and specifications are provided for reference and evaluation purposes only, and is subject to change without notice. MW Industries makes no representations, warranties or guarantees as to the appropriateness, accuracy, completeness, or suitability for any purpose, of the file, information or specifications. You are solely responsible for the use of the file, information or specifications.

SCALE

2.647

TA-7025S

TAPERED SPRINGS

UNIT
INCH [mm]
SHEET
1 of 1