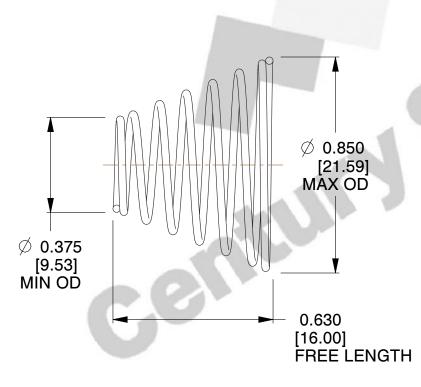

## **NOTES:**

1. Material : 302 SS 2. Finish : None

3. Total Coils: 7.200 4. Ends: Closed

5. Wind Direction: RHW

6. All Drawing Dimensions are in Inches [mm]

This file and any associated information and specifications are provided for reference and evaluation purposes only, and is subject to change without notice. MW Industries makes no representations, warranties or guarantees as to the appropriateness, accuracy, completeness, or suitability for any purpose, of the file, information or specifications. You are solely responsible for the use of the file, information or specifications.

SCALE

2.647

COMPONENT TAPERED SPRINGS

**TA-7025S** 

**TAPERED SPRINGS** 

INCH [mm]

UNIT

1 of 1