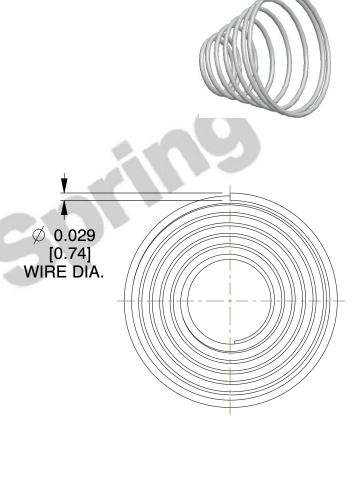

## **NOTES:**

1. Material : 302 SS 2. Finish : None

3. Total Coils: 7.200 4. Ends: Closed

5. Wind Direction: RHW

6. All Drawing Dimensions are in Inches [mm]

This file and any associated information and specifications are provided for reference and evaluation purposes only, and is subject to change without notice. MW Industries makes no representations, warranties or guarantees as to the appropriateness, accuracy, completeness, or suitability for any purpose, of the file, information or specifications. You are solely responsible for the use of the file, information or specifications.

SCALE

2.647

COMPONENT TAPERED SPRINGS

**TA-7025S** 

**TAPERED SPRINGS** 

INCH [mm]

UNIT

1 of 1