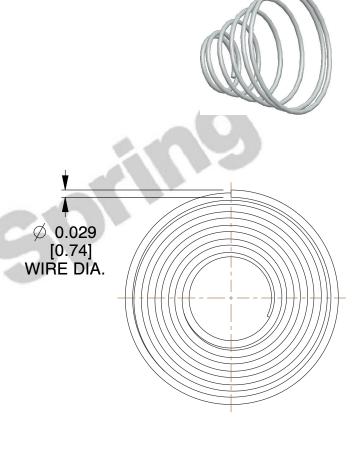

## **NOTES:**

1. Material : 302 SS 2. Finish : None

3. Total Coils: 6.000 4. Ends: Closed

5. Wind Direction: RHW

6. All Drawing Dimensions are in Inches [mm]

This file and any associated information and specifications are provided for reference and evaluation purposes only, and is subject to change without notice. MW Industries makes no representations, warranties or guarantees as to the appropriateness, accuracy, completeness, or suitability for any purpose, of the file, information or specifications. You are solely responsible for the use of the file, information or specifications.

SCALE

2.647

TA-7025S

TAPERED SPRINGS

INCH [mm]

UNIT

1 of 1