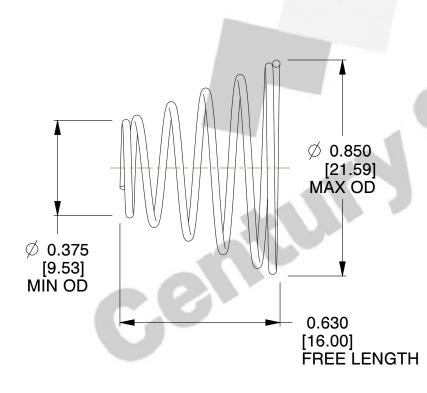

## **NOTES:**

1. Material : 302 SS 2. Finish : None

3. Total Coils: 6.000 4. Ends: Closed

5. Wind Direction: RHW

6. All Drawing Dimensions are in Inches [mm]

This file and any associated information and specifications are provided for reference and evaluation purposes only, and is subject to change without notice. MW Industries makes no representations, warranties or guarantees as to the appropriateness, accuracy, completeness, or suitability for any purpose, of the file, information or specifications. You are solely responsible for the use of the file, information or specifications.

SCALE

2.647

TA-7025S

TAPERED SPRINGS

INCH [mm]

UNIT

1 of 1