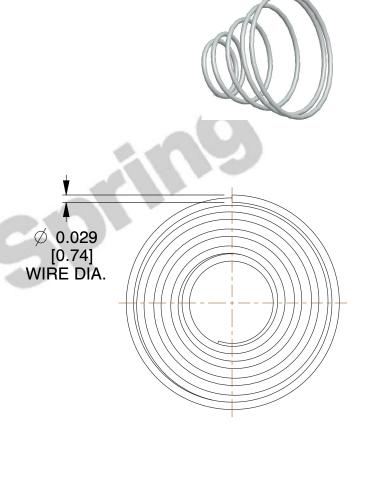

## **NOTES:**

1. Material : 302 SS 2. Finish : None

3. Total Coils: 5.200 4. Ends: Closed

5. Wind Direction: RHW

6. All Drawing Dimensions are in Inches [mm]

This file and any associated information and specifications are provided for reference and evaluation purposes only, and is subject to change without notice. MW Industries makes no representations, warranties or guarantees as to the appropriateness, accuracy, completeness, or suitability for any purpose, of the file, information or specifications. You are solely responsible for the use of the file, information or specifications.

SCALE

idustries.

2.647

COMPONENT TAPERED SPRINGS

**TA-7025S** 

TAPERED SPRINGS

INCH [mm]

UNIT