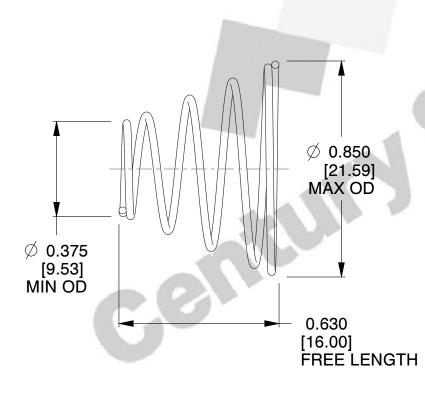

## **NOTES:**

1. Material : 302 SS 2. Finish : None

3. Total Coils: 5.200 4. Ends: Closed

5. Wind Direction: RHW

6. All Drawing Dimensions are in Inches [mm]

This file and any associated information and specifications are provided for reference and evaluation purposes only, and is subject to change without notice. MW Industries makes no representations, warranties or guarantees as to the appropriateness, accuracy, completeness, or suitability for any purpose, of the file, information or specifications. You are solely responsible for the use of the file, information or specifications.

SCALE

idustries.

2.647

COMPONENT TAPERED SPRINGS

**TA-7025S** 

TAPERED SPRINGS

INCH [mm]

UNIT