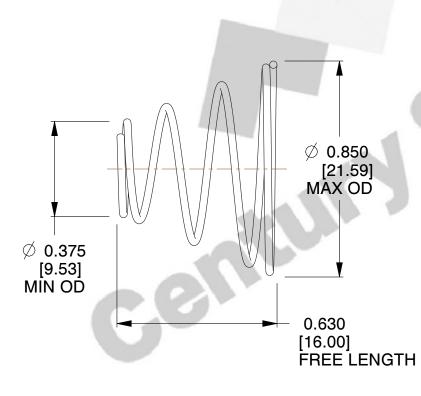

## **NOTES:**

1. Material : 302 SS 2. Finish : None

3. Total Coils: 4.500 4. Ends: Closed

5. Wind Direction: RHW

6. All Drawing Dimensions are in Inches [mm]

This file and any associated information and specifications are provided for reference and evaluation purposes only, and is subject to change without notice. MW Industries makes no representations, warranties or guarantees as to the appropriateness, accuracy, completeness, or suitability for any purpose, of the file, information or specifications. You are solely responsible for the use of the file, information or specifications.

SCALE

2.647

TA-7025S

TAPERED SPRINGS

UNIT
INCH [mm]
SHEET
1 of 1