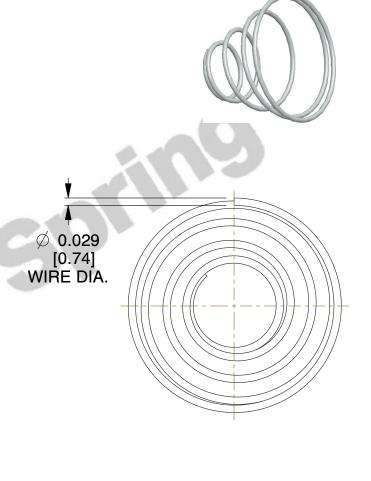

## **NOTES:**

1. Material : 302 SS 2. Finish : None

3. Total Coils: 4.500 4. Ends: Closed

5. Wind Direction: RHW

6. All Drawing Dimensions are in Inches [mm]

This file and any associated information and specifications are provided for reference and evaluation purposes only, and is subject to change without notice. MW Industries makes no representations, warranties or guarantees as to the appropriateness, accuracy, completeness, or suitability for any purpose, of the file, information or specifications. You are solely responsible for the use of the file, information or specifications.

SCALE

2.647

TA-7025S

TAPERED SPRINGS

UNIT
INCH [mm]
SHEET
1 of 1