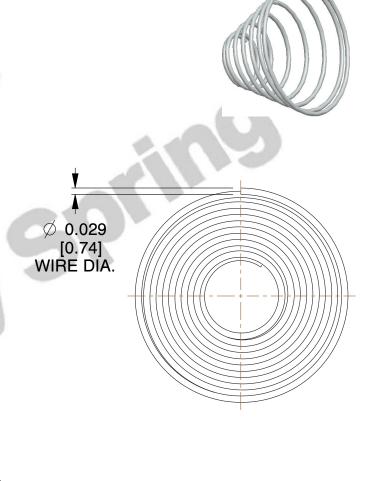

## **NOTES:**

Material : 302 SS
Finish : None

3. Total Coils: 6.800 4. Ends: Closed

5. Wind Direction: RHW

6. All Drawing Dimensions are in Inches [mm]

This file and any associated information and specifications are provided for reference and evaluation purposes only, and is subject to change without notice. MW Industries makes no representations, warranties or guarantees as to the appropriateness, accuracy, completeness, or suitability for any purpose, of the file, information or specifications. You are solely responsible for the use of the file, information or specifications.

SCALE

2.308

COMPONENT TAPERED SPRINGS

**TA-7025S** 

TAPERED SPRINGS

INCH [mm]

UNIT

1 of 1