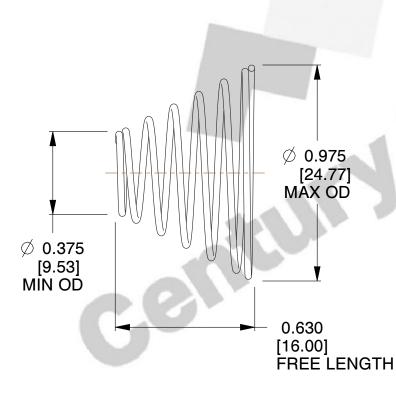

## **NOTES:**

Material : 302 SS
Finish : None

3. Total Coils: 6.800 4. Ends: Closed

5. Wind Direction: RHW

6. All Drawing Dimensions are in Inches [mm]

This file and any associated information and specifications are provided for reference and evaluation purposes only, and is subject to change without notice. MW Industries makes no representations, warranties or guarantees as to the appropriateness, accuracy, completeness, or suitability for any purpose, of the file, information or specifications. You are solely responsible for the use of the file, information or specifications.

SCALE

2.308

COMPONENT TAPERED SPRINGS

**TA-7025S** 

TAPERED SPRINGS

INCH [mm]

UNIT

1 of 1