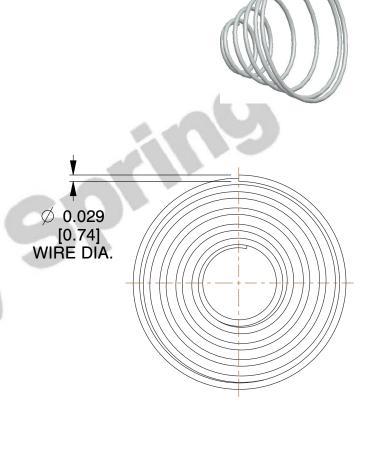

## **NOTES:**

1. Material : 302 SS 2. Finish : None

3. Total Coils: 5.700 4. Ends: Closed

5. Wind Direction: RHW

6. All Drawing Dimensions are in Inches [mm]

This file and any associated information and specifications are provided for reference and evaluation purposes only, and is subject to change without notice. MW Industries makes no representations, warranties or guarantees as to the appropriateness, accuracy, completeness, or suitability for any purpose, of the file, information or specifications. You are solely responsible for the use of the file, information or specifications.

SCALE

2.308

COMPONENT TAPERED SPRINGS

**TA-7025S** 

TAPERED SPRINGS

INCH [mm]

UNIT

1 of 1