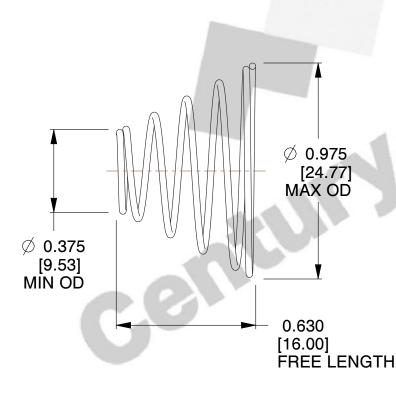

## **NOTES:**

1. Material : 302 SS 2. Finish : None

3. Total Coils: 5.700 4. Ends: Closed

5. Wind Direction: RHW

6. All Drawing Dimensions are in Inches [mm]

This file and any associated information and specifications are provided for reference and evaluation purposes only, and is subject to change without notice. MW Industries makes no representations, warranties or guarantees as to the appropriateness, accuracy, completeness, or suitability for any purpose, of the file, information or specifications. You are solely responsible for the use of the file, information or specifications.

SCALE

2.308

COMPONENT TAPERED SPRINGS

**TA-7025S** 

TAPERED SPRINGS

INCH [mm]

UNIT

1 of 1