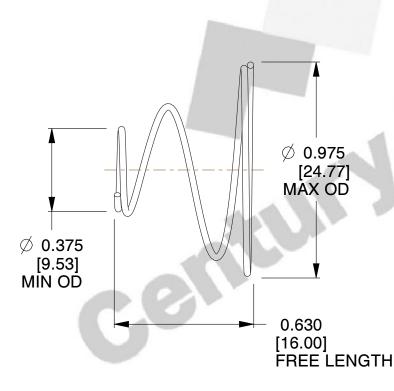

## **NOTES:**

1. Material : 302 SS 2. Finish : None

3. Total Coils: 3.200 4. Ends: Closed

5. Wind Direction: RHW

6. All Drawing Dimensions are in Inches [mm]

This file and any associated information and specifications are provided for reference and evaluation purposes only, and is subject to change without notice. MW Industries makes no representations, warranties or guarantees as to the appropriateness, accuracy, completeness, or suitability for any purpose, of the file, information or specifications. You are solely responsible for the use of the file, information or specifications.

SCALE

2.308

COMPONENT TAPERED SPRINGS

**TA-7025S** 

TAPERED SPRINGS

INCH [mm]

UNIT

1 of 1