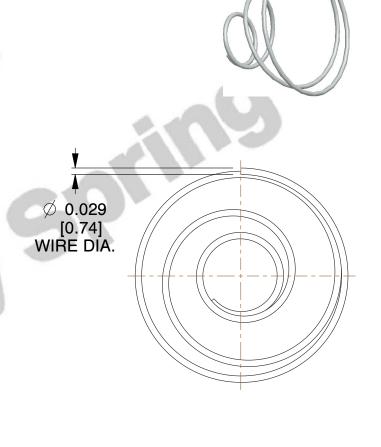

## **NOTES:**

1. Material : 302 SS 2. Finish : None

3. Total Coils: 3.200 4. Ends: Closed

5. Wind Direction: RHW

6. All Drawing Dimensions are in Inches [mm]

This file and any associated information and specifications are provided for reference and evaluation purposes only, and is subject to change without notice. MW Industries makes no representations, warranties or guarantees as to the appropriateness, accuracy, completeness, or suitability for any purpose, of the file, information or specifications. You are solely responsible for the use of the file, information or specifications.

SCALE

2.308

COMPONENT TAPERED SPRINGS

**TA-7025S** 

TAPERED SPRINGS

INCH [mm]

UNIT

1 of 1