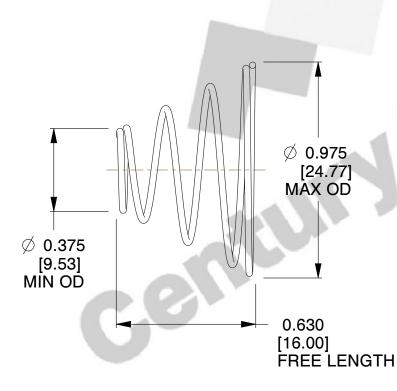

## **NOTES:**

1. Material : 302 SS 2. Finish : None

3. Total Coils: 4.700 4. Ends: Closed

5. Wind Direction: RHW

6. All Drawing Dimensions are in Inches [mm]

This file and any associated information and specifications are provided for reference and evaluation purposes only, and is subject to change without notice. MW Industries makes no representations, warranties or guarantees as to the appropriateness, accuracy, completeness, or suitability for any purpose, of the file, information or specifications. You are solely responsible for the use of the file, information or specifications.

2.308

SCALE

TA-7025S

**COMPONENT** 

TAPERED SPRINGS

UNIT
INCH [mm]
SHEET
1 of 1

**TAPERED SPRINGS**