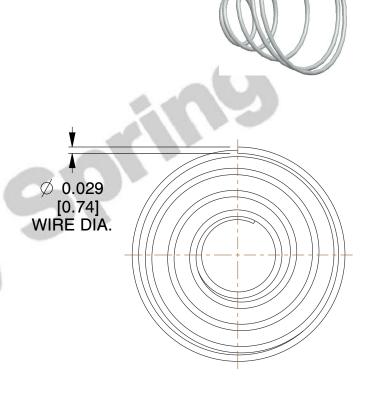

## **NOTES:**

1. Material : 302 SS 2. Finish : None

3. Total Coils: 4.700 4. Ends: Closed

5. Wind Direction: RHW

6. All Drawing Dimensions are in Inches [mm]

This file and any associated information and specifications are provided for reference and evaluation purposes only, and is subject to change without notice. MW Industries makes no representations, warranties or guarantees as to the appropriateness, accuracy, completeness, or suitability for any purpose, of the file, information or specifications. You are solely responsible for the use of the file, information or specifications.

2.308

SCALE

TA-7025S

**COMPONENT** 

TAPERED SPRINGS

UNIT
INCH [mm]
SHEET
1 of 1

**TAPERED SPRINGS**