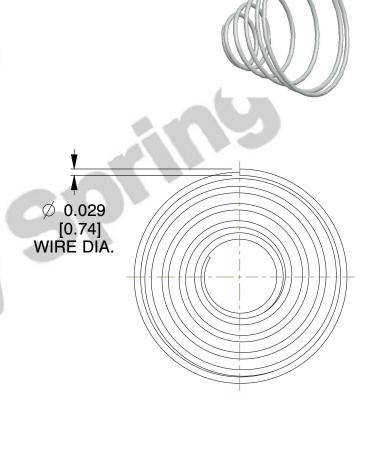

## **NOTES:**

Material : 302 SS
 Finish : None

3. Total Coils: 5.500 4. Ends: Closed

5. Wind Direction: RHW

6. All Drawing Dimensions are in Inches [mm]

This file and any associated information and specifications are provided for reference and evaluation purposes only, and is subject to change without notice. MW Industries makes no representations, warranties or guarantees as to the appropriateness, accuracy, completeness, or suitability for any purpose, of the file, information or specifications. You are solely responsible for the use of the file, information or specifications.