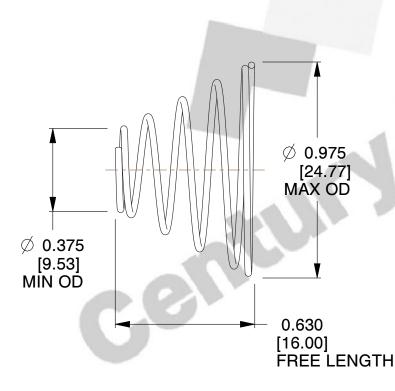

## **NOTES:**

Material : 302 SS
 Finish : None

3. Total Coils: 5.500 4. Ends: Closed

5. Wind Direction: RHW

6. All Drawing Dimensions are in Inches [mm]

This file and any associated information and specifications are provided for reference and evaluation purposes only, and is subject to change without notice. MW Industries makes no representations, warranties or guarantees as to the appropriateness, accuracy, completeness, or suitability for any purpose, of the file, information or specifications. You are solely responsible for the use of the file, information or specifications.