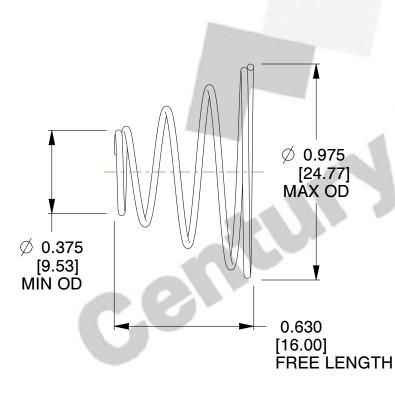

## **NOTES:**

1. Material : 302 SS 2. Finish : None

3. Total Coils: 4.800 4. Ends: Closed

5. Wind Direction: RHW

6. All Drawing Dimensions are in Inches [mm]

This file and any associated information and specifications are provided for reference and evaluation purposes only, and is subject to change without notice. MW Industries makes no representations, warranties or guarantees as to the appropriateness, accuracy, completeness, or suitability for any purpose, of the file, information or specifications. You are solely responsible for the use of the file, information or specifications.

2.308

SCALE

**COMPONENT** 

TAPERED SPRINGS

**TA-7025S** 

UNIT
INCH [mm]
SHEET

**TAPERED SPRINGS**