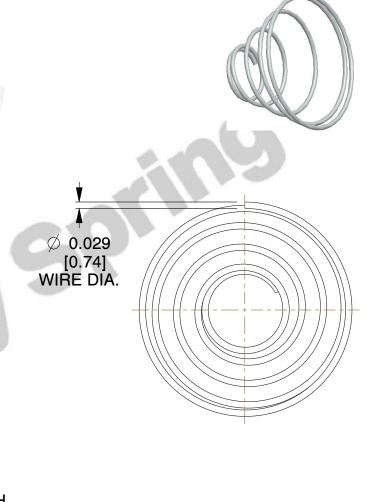

## **NOTES:**

1. Material : 302 SS 2. Finish : None

3. Total Coils: 4.800 4. Ends: Closed

5. Wind Direction: RHW

6. All Drawing Dimensions are in Inches [mm]

This file and any associated information and specifications are provided for reference and evaluation purposes only, and is subject to change without notice. MW Industries makes no representations, warranties or guarantees as to the appropriateness, accuracy, completeness, or suitability for any purpose, of the file, information or specifications. You are solely responsible for the use of the file, information or specifications.

2.308

SCALE

**COMPONENT** 

TAPERED SPRINGS

**TA-7025S** 

UNIT
INCH [mm]
SHEET

**TAPERED SPRINGS**