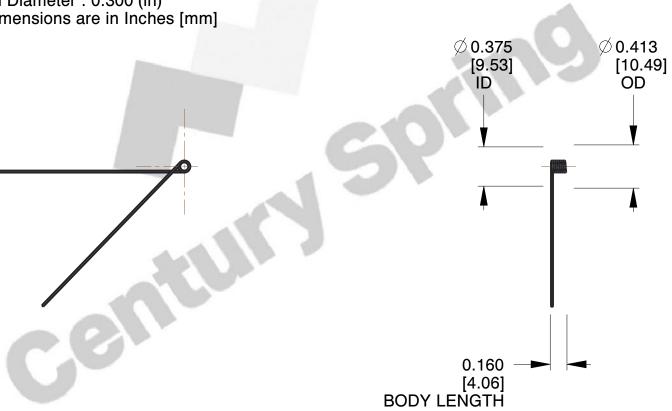

## **NOTES:**

1. Material: Music Wire

2. Finish: Zinc - Z

3. Sugg. Max. Deflection: 1891.000 Deg

4. Sugg. Max. Torque: 0.150 (in-lbs)

5. Total Coils: 1.375

6. Sugg. Mandrel Diameter: 0.300 (in)

7. All Drawing Dimensions are in Inches [mm]