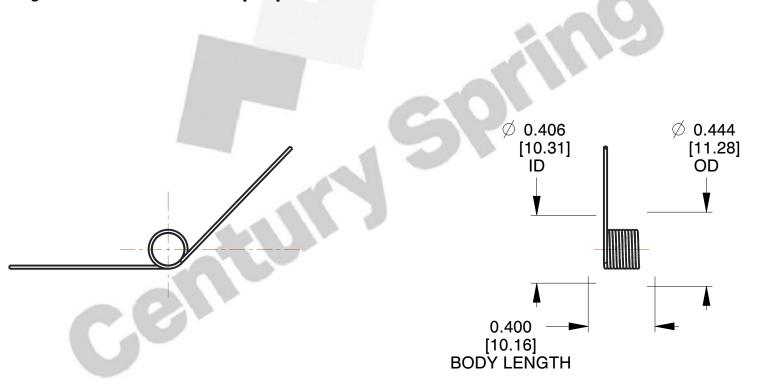

## **NOTES:**

1. Material: Hard Drawn

2. Finish: Zinc - Z

3. Sugg. Max. Deflection: 1891.000 Deg

4. Sugg. Max. Torque: 0.150 (in-lbs)

5. Total Coils: 4.875

6. Sugg. Mandrel Diameter: 0.330 (in)

7. All Drawing Dimensions are in Inches [mm]