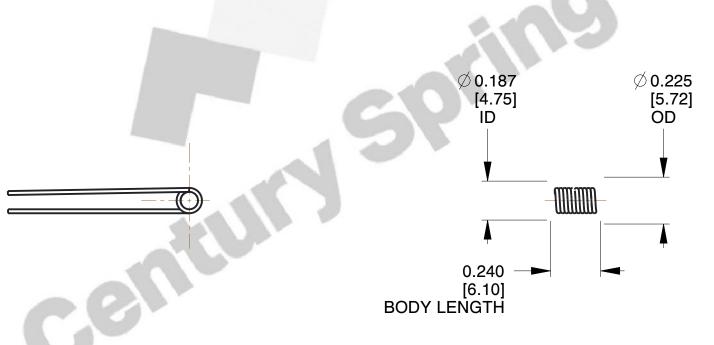

1. Material: Music Wire

2. Finish: Zinc - Z

3. Sugg. Max. Deflection: 1891.000 Deg 4. Sugg. Max. Torque: 0.150 (in-lbs)

5. Total Coils: 4.250

6. Sugg. Mandrel Diameter: 0.150 (in)

7. All Drawing Dimensions are in Inches [mm]