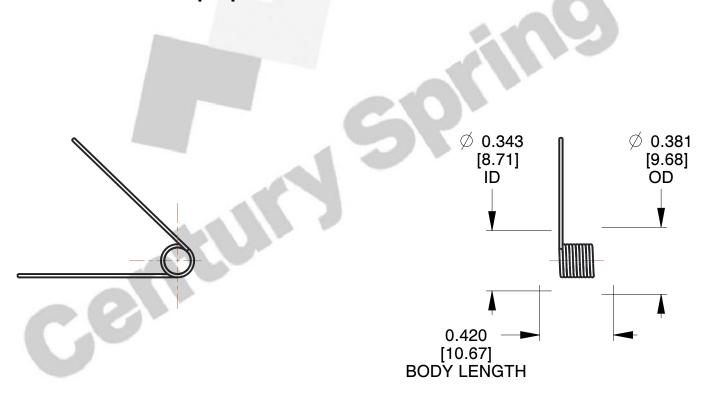

1. Material : Spring Steel

2. Finish: Zinc - Z

3. Sugg. Max. Deflection: 1891.000 Deg 4. Sugg. Max. Torque: 0.150 (in-lbs)

5. Total Coils: 4.125

6. Sugg. Mandrel Diameter: 0.280 (in)

7. All Drawing Dimensions are in Inches [mm]