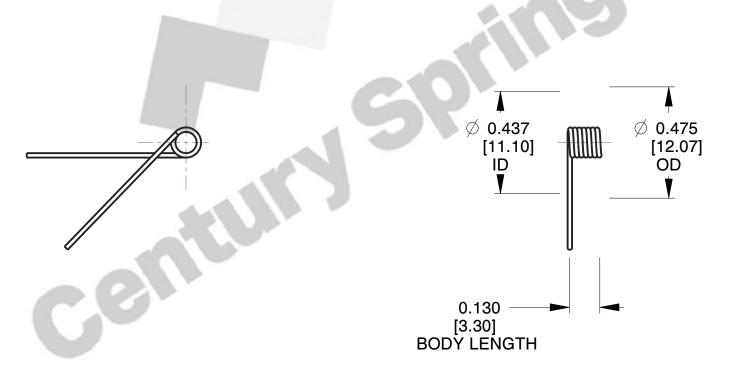

1. Material: Music Wire

2. Finish: Zinc - Z

3. Sugg. Max. Deflection: 1891.000 Deg 4. Sugg. Max. Torque: 0.150 (in-lbs)

5. Total Coils: 1.375

6. Sugg. Mandrel Diameter: 0.350 (in)

7. All Drawing Dimensions are in Inches [mm]