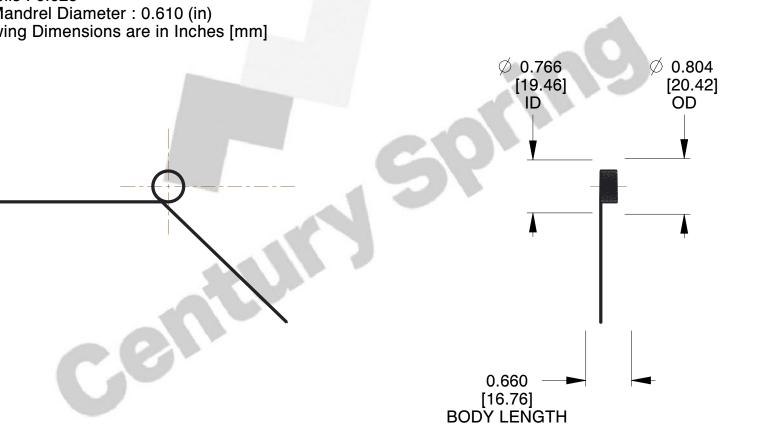

## **NOTES:**

1. Material: Spring Steel

2. Finish: Zinc - Z

3. Sugg. Max. Deflection: 1891.000 Deg 4. Sugg. Max. Torque: 0.150 (in-lbs)

5. Total Coils: 6.625

6. Sugg. Mandrel Diameter: 0.610 (in)

7. All Drawing Dimensions are in Inches [mm]