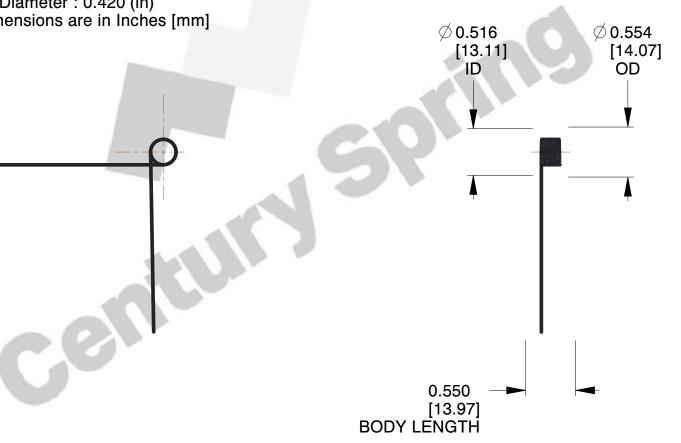

## **NOTES:**

1. Material: Stainless Steel

2. Finish: Zinc - Z

3. Sugg. Max. Deflection: 1891.000 Deg 4. Sugg. Max. Torque: 0.150 (in-lbs)

5. Total Coils: 5.500

6. Sugg. Mandrel Diameter: 0.420 (in)

7. All Drawing Dimensions are in Inches [mm]