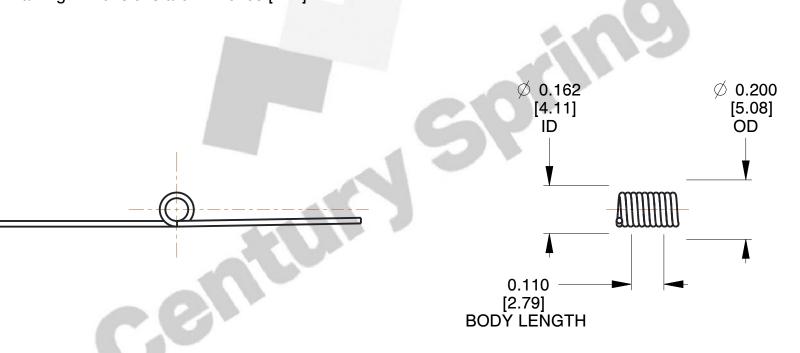

1. Material : Spring Steel

2. Finish: Zinc - Z

3. Sugg. Max. Deflection: 1891.000 Deg 4. Sugg. Max. Torque: 0.150 (in-lbs)

5. Total Coils: 4.750

6. Sugg. Mandrel Diameter: 0.130 (in)

7. All Drawing Dimensions are in Inches [mm]