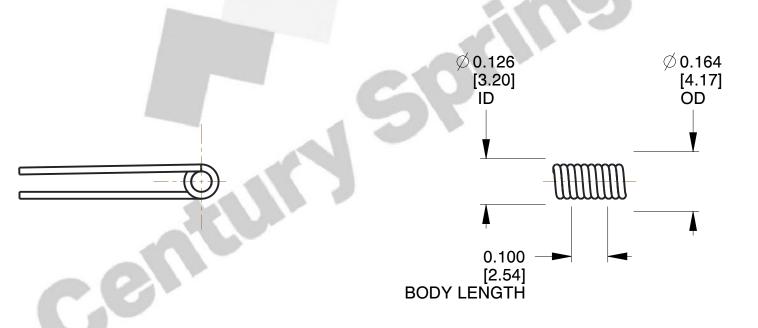

1. Material: Stainless Steel

2. Finish: Zinc - Z

3. Sugg. Max. Deflection: 1891.000 Deg 4. Sugg. Max. Torque: 0.150 (in-lbs)

5. Total Coils: 4.250

6. Sugg. Mandrel Diameter: 0.100 (in)

7. All Drawing Dimensions are in Inches [mm]