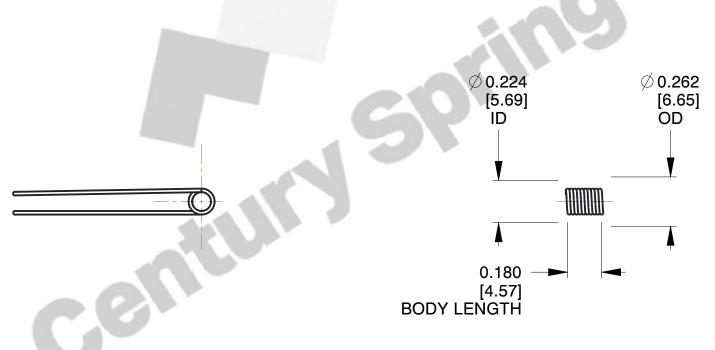

1. Material: Stainless Steel

2. Finish: Zinc - Z

3. Sugg. Max. Deflection: 1891.000 Deg 4. Sugg. Max. Torque: 0.150 (in-lbs)

5. Total Coils: 4.250

6. Sugg. Mandrel Diameter: 0.180 (in)

7. All Drawing Dimensions are in Inches [mm]