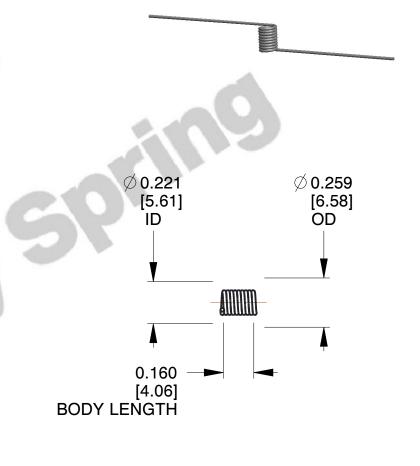

## NOTES:

1. Material: Stainless Steel

2. Finish: Zinc - Z

3. Sugg. Max. Deflection: 1891.000 Deg 4. Sugg. Max. Torque: 0.150 (in-lbs)

5. Total Coils : 3.750

6. Sugg. Mandrel Diameter: 0.180 (in)

7. All Drawing Dimensions are in Inches [mm]