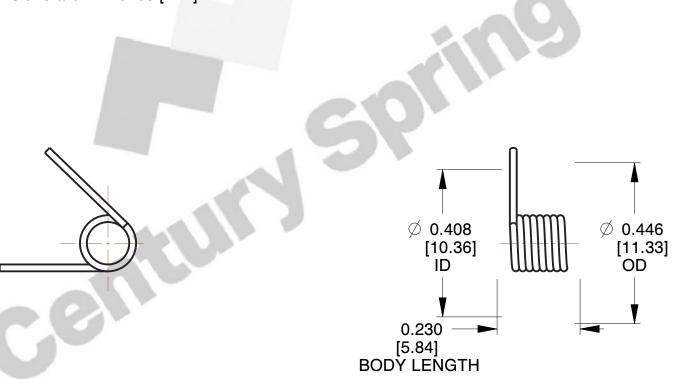

1. Material: Hard Drawn

2. Finish: Zinc - Z

3. Sugg. Max. Deflection: 1891.000 Deg 4. Sugg. Max. Torque: 0.150 (in-lbs)

5. Total Coils: 2.125

6. Sugg. Mandrel Diameter: 0.330 (in)

7. All Drawing Dimensions are in Inches [mm]