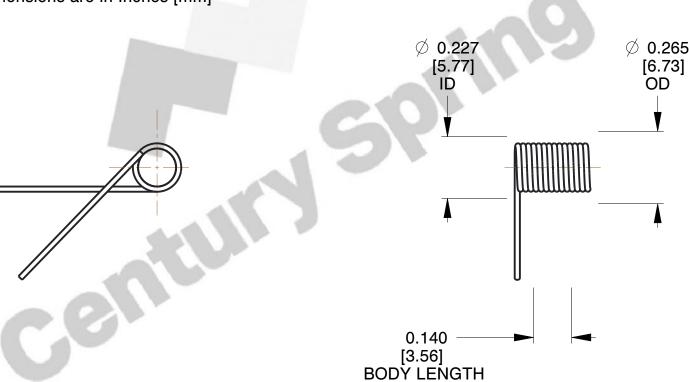

1. Material: Music Wire

2. Finish: Zinc - Z

3. Sugg. Max. Deflection: 1891.000 Deg 4. Sugg. Max. Torque: 0.150 (in-lbs)

5. Total Coils: 8.375

6. Sugg. Mandrel Diameter: 0.170 (in)

7. All Drawing Dimensions are in Inches [mm]