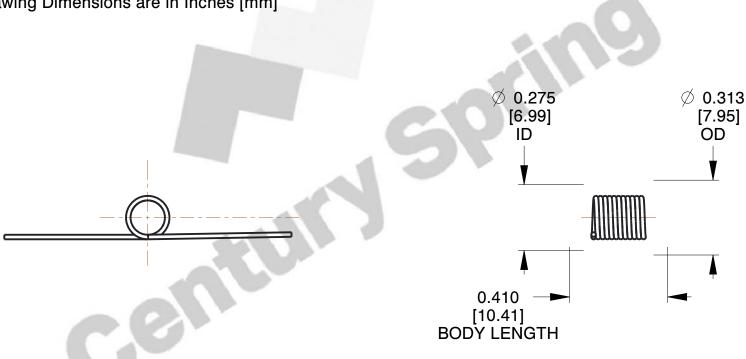

1. Material: Music Wire

2. Finish: Zinc - Z

3. Sugg. Max. Deflection: 1891.000 Deg 4. Sugg. Max. Torque: 0.150 (in-lbs)

5. Total Coils: 5.750

6. Sugg. Mandrel Diameter: 0.220 (in)

7. All Drawing Dimensions are in Inches [mm]