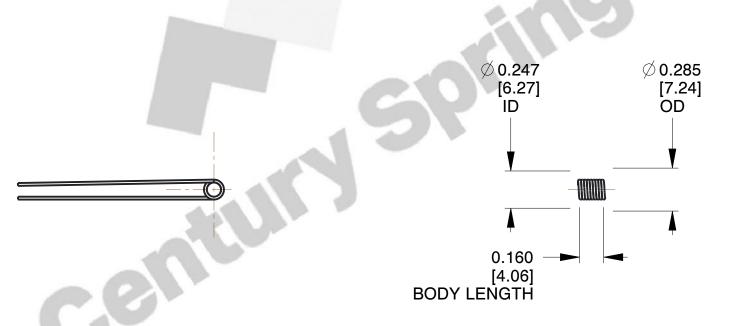

1. Material: Stainless Steel

2. Finish: Zinc - Z

3. Sugg. Max. Deflection: 1891.000 Deg 4. Sugg. Max. Torque: 0.150 (in-lbs)

5. Total Coils: 3.250

6. Sugg. Mandrel Diameter: 0.200 (in)

7. All Drawing Dimensions are in Inches [mm]