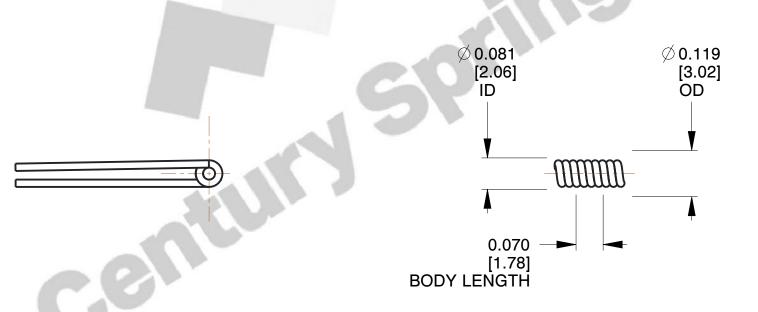

1. Material: Stainless 2. Finish: Zinc - Z

3. Sugg. Max. Deflection: 1891.000 Deg 4. Sugg. Max. Torque: 0.150 (in-lbs)

5. Total Coils: 3.250

6. Sugg. Mandrel Diameter: 0.070 (in)

7. All Drawing Dimensions are in Inches [mm]