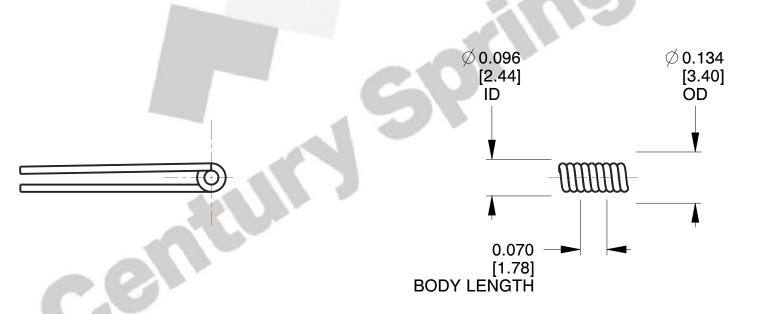

1. Material: Music Wire

2. Finish: Zinc - Z

3. Sugg. Max. Deflection: 1891.000 Deg 4. Sugg. Max. Torque: 0.150 (in-lbs)

5. Total Coils: 3.250

6. Sugg. Mandrel Diameter: 0.080 (in)

7. All Drawing Dimensions are in Inches [mm]