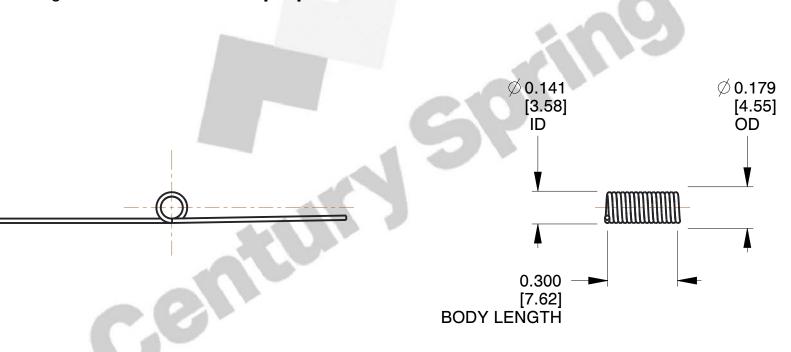

## NOTES: 1. Mate 2. Finis

1. Material : Music Wire

2. Finish: Zinc - Z

3. Sugg. Max. Deflection: 1891.000 Deg 4. Sugg. Max. Torque: 0.150 (in-lbs)

5. Total Coils: 10.750

6. Sugg. Mandrel Diameter: 0.110 (in)

7. All Drawing Dimensions are in Inches [mm]

This file and any associated information and specifications are provided for reference and evaluation purposes only, and is subject to change without notice. MW Industries makes no representations, warranties or guarantees as to the appropriateness, accuracy, completeness, or suitability for any purpose, of the file, information or specifications. You are solely responsible for the use of the file, information or specifications.