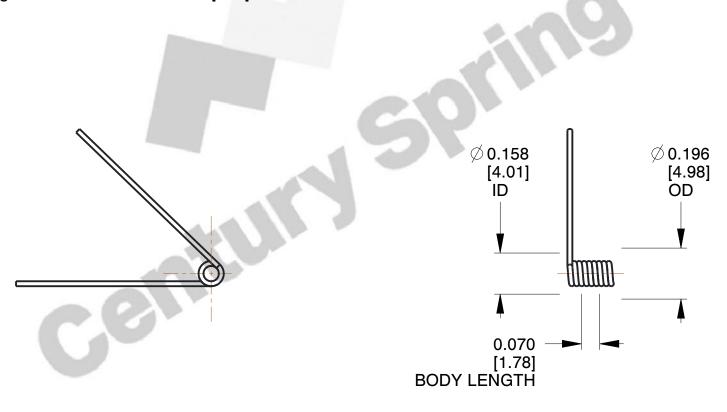

1. Material: Music Wire

2. Finish: Zinc - Z

3. Sugg. Max. Deflection: 1891.000 Deg 4. Sugg. Max. Torque: 0.150 (in-lbs)

5. Total Coils: 3.125

6. Sugg. Mandrel Diameter: 0.120 (in)

7. All Drawing Dimensions are in Inches [mm]