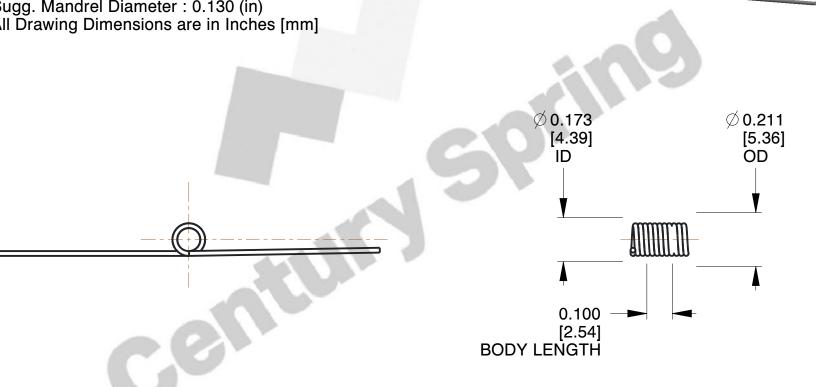

## **NOTES:**

1. Material: Stainless 2. Finish: Zinc - Z

3. Sugg. Max. Deflection: 1891.000 Deg 4. Sugg. Max. Torque: 0.150 (in-lbs)

5. Total Coils: 5.750

6. Sugg. Mandrel Diameter: 0.130 (in)

7. All Drawing Dimensions are in Inches [mm]