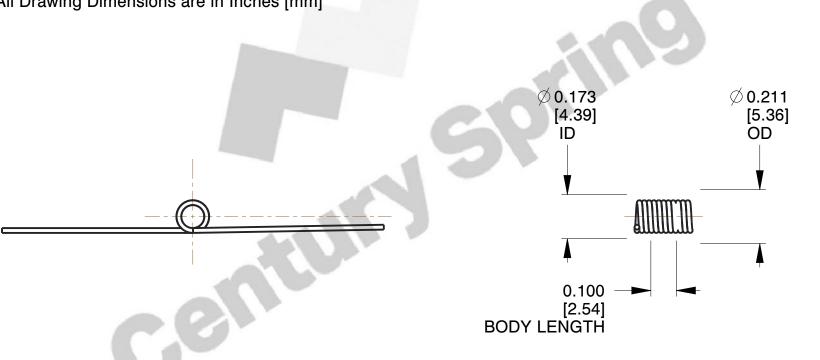

## NOTES:

1. Material : Music Wire

2. Finish: Zinc - Z

3. Sugg. Max. Deflection: 1891.000 Deg 4. Sugg. Max. Torque: 0.150 (in-lbs)

5. Total Coils: 5.750

6. Sugg. Mandrel Diameter: 0.130 (in)

7. All Drawing Dimensions are in Inches [mm]