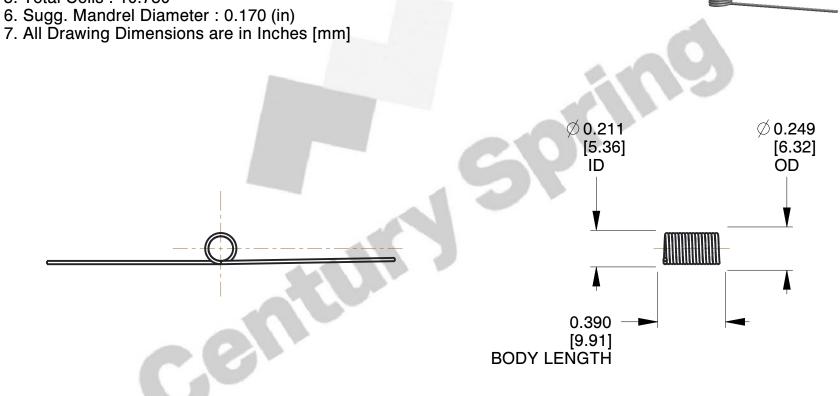

## **NOTES:**

1. Material: Music Wire

2. Finish: Zinc - Z

3. Sugg. Max. Deflection: 1891.000 Deg 4. Sugg. Max. Torque: 0.150 (in-lbs)

5. Total Coils: 10.750

7. All Drawing Dimensions are in Inches [mm]

This file and any associated information and specifications are provided for reference and evaluation purposes only, and is subject to change without notice. MW Industries makes no representations, warranties or guarantees as to the appropriateness, accuracy, completeness, or suitability for any purpose, of the file, information or specifications. You are solely responsible for the use of the file, information or specifications.

1.810

SCALE

TO-1114

COMPONENT

**TORSION SPRINGS** 

**TORSION SPRINGS** UNIT INCH [mm] SHEET 1 of 1