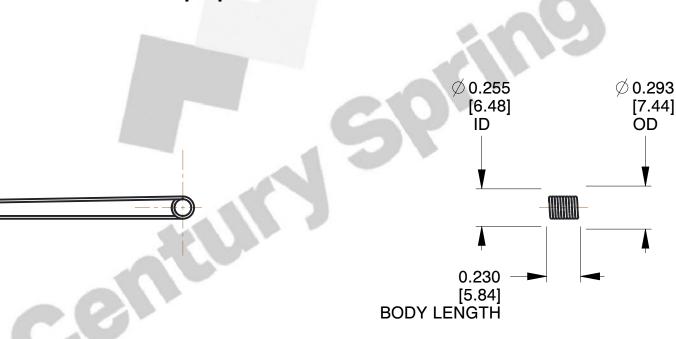

1. Material : Stainless 2. Finish : Zinc - Z

3. Sugg. Max. Deflection: 1891.000 Deg 4. Sugg. Max. Torque: 0.150 (in-lbs)

5. Total Coils: 4.250

6. Sugg. Mandrel Diameter: 0.210 (in)

7. All Drawing Dimensions are in Inches [mm]