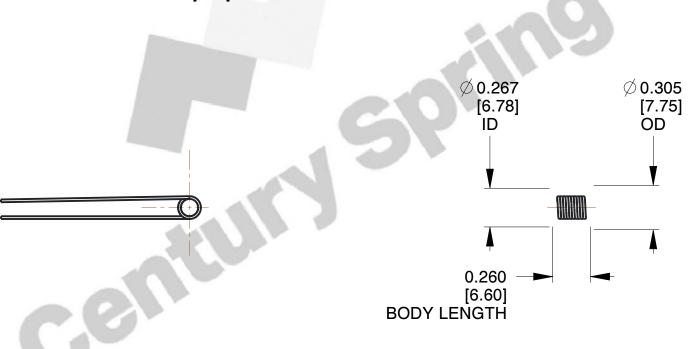

1. Material : Stainless 2. Finish : Zinc - Z

3. Sugg. Max. Deflection: 1891.000 Deg 4. Sugg. Max. Torque: 0.150 (in-lbs)

5. Total Coils: 4.250

6. Sugg. Mandrel Diameter: 0.220 (in)

7. All Drawing Dimensions are in Inches [mm]