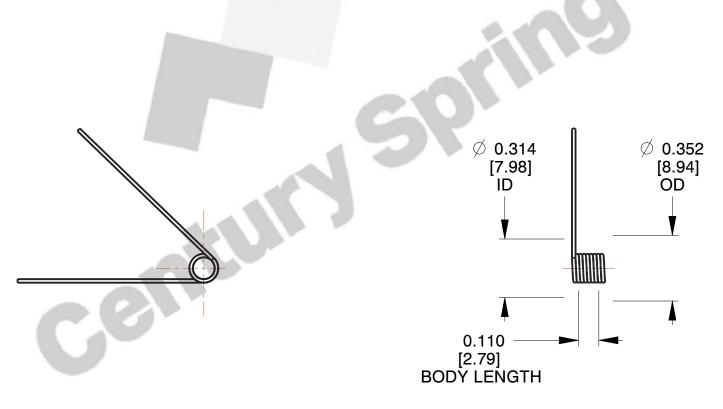

1. Material: Music Wire

2. Finish: Zinc - Z

3. Sugg. Max. Deflection: 1891.000 Deg 4. Sugg. Max. Torque: 0.150 (in-lbs)

5. Total Coils: 3.125

6. Sugg. Mandrel Diameter: 0.240 (in)

7. All Drawing Dimensions are in Inches [mm]