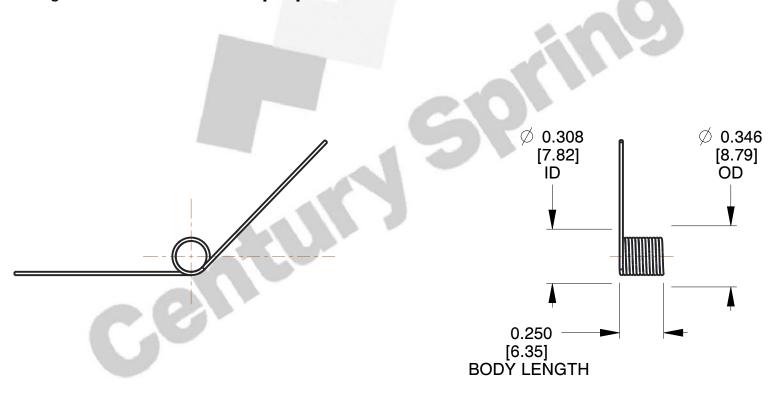

1. Material: Music Wire

2. Finish: Zinc - Z

3. Sugg. Max. Deflection: 1891.000 Deg

4. Sugg. Max. Torque: 0.150 (in-lbs)

5. Total Coils: 6.875

6. Sugg. Mandrel Diameter: 0.240 (in)

7. All Drawing Dimensions are in Inches [mm]