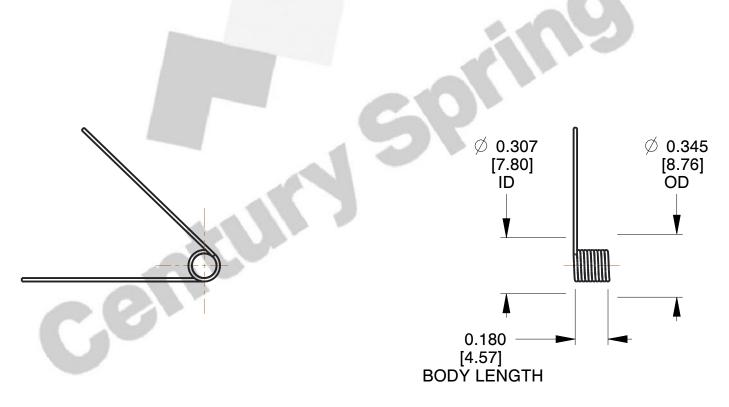

1. Material: Music Wire

2. Finish: Zinc - Z

3. Sugg. Max. Deflection: 1891.000 Deg 4. Sugg. Max. Torque: 0.150 (in-lbs)

5. Total Coils: 4.125

6. Sugg. Mandrel Diameter: 0.240 (in)

7. All Drawing Dimensions are in Inches [mm]