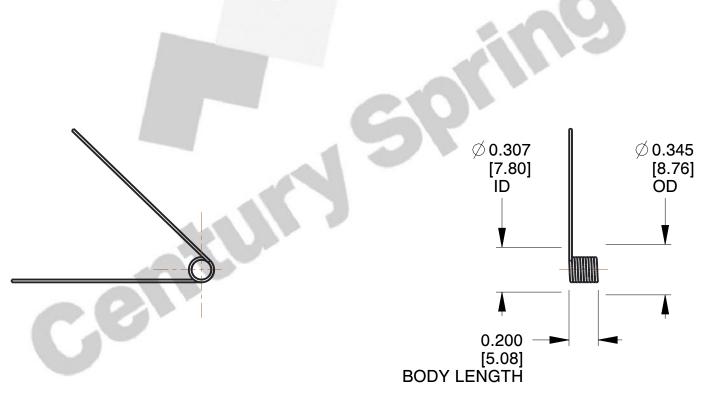

## **NOTES:**

1. Material: Music Wire

2. Finish: Zinc - Z

3. Sugg. Max. Deflection: 1891.000 Deg 4. Sugg. Max. Torque: 0.150 (in-lbs)

5. Total Coils: 4.125

6. Sugg. Mandrel Diameter: 0.240 (in)

7. All Drawing Dimensions are in Inches [mm]

1.520

SCALE

TO-1114

COMPONENT

TORSION SPRINGS

UNIT
INCH [mm]
SHEET

**TORSION SPRINGS** 

1 of 1