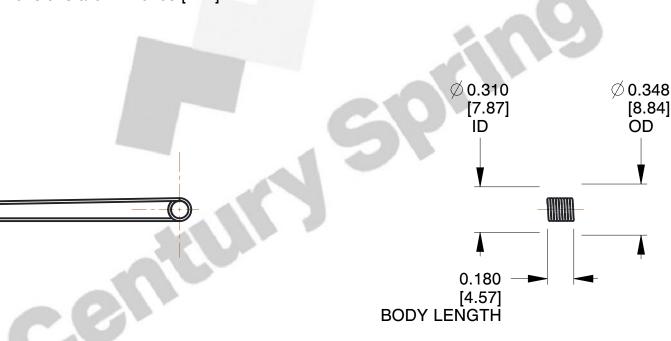

1. Material: Music Wire

2. Finish: Zinc - Z

3. Sugg. Max. Deflection: 1891.000 Deg 4. Sugg. Max. Torque: 0.150 (in-lbs)

5. Total Coils: 3.250

6. Sugg. Mandrel Diameter: 0.250 (in)

7. All Drawing Dimensions are in Inches [mm]