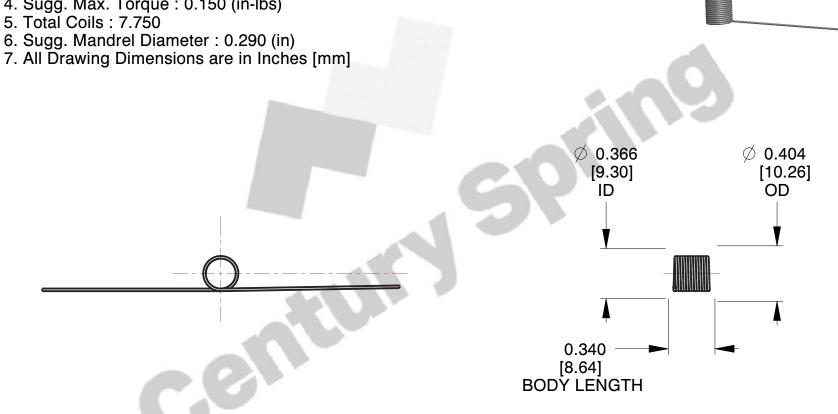

## **NOTES:**

1. Material: Stainless 2. Finish: Zinc - Z

3. Sugg. Max. Deflection: 1891.000 Deg 4. Sugg. Max. Torque: 0.150 (in-lbs)

5. Total Coils: 7.750

7. All Drawing Dimensions are in Inches [mm]

This file and any associated information and specifications are provided for reference and evaluation purposes only, and is subject to change without notice. MW Industries makes no representations, warranties or guarantees as to the appropriateness, accuracy, completeness, or suitability for any purpose, of the file, information or specifications. You are solely responsible for the use of the file, information or specifications.

1.430

SCALE

COMPONENT

**TORSION SPRINGS** 

**TORSION SPRINGS** UNIT TO-1114 INCH [mm]

SHEET

1 of 1