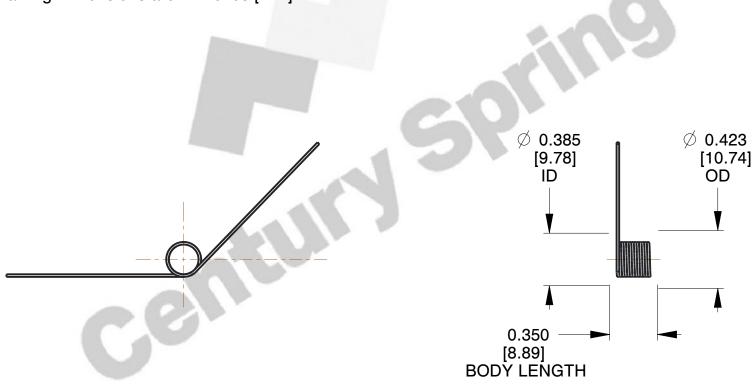

1. Material: Music Wire

2. Finish: Zinc - Z

3. Sugg. Max. Deflection: 1891.000 Deg

4. Sugg. Max. Torque: 0.150 (in-lbs)

5. Total Coils: 6.875

6. Sugg. Mandrel Diameter: 0.300 (in)

7. All Drawing Dimensions are in Inches [mm]