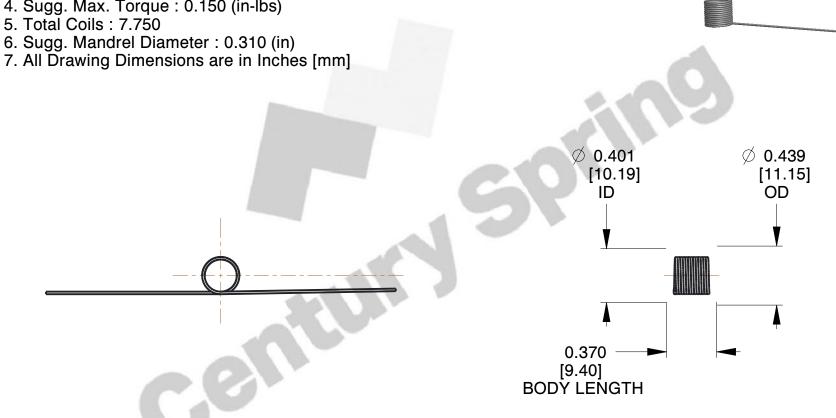

## **NOTES:**

1. Material: Music Wire

2. Finish: Zinc - Z

3. Sugg. Max. Deflection: 1891.000 Deg

4. Sugg. Max. Torque: 0.150 (in-lbs)

5. Total Coils: 7.750

7. All Drawing Dimensions are in Inches [mm]

This file and any associated information and specifications are provided for reference and evaluation purposes only, and is subject to change without notice. MW Industries makes no representations, warranties or guarantees as to the appropriateness, accuracy, completeness, or suitability for any purpose, of the file, information or specifications. You are solely responsible for the use of the file, information or specifications.

1.400

SCALE

TO-1114

COMPONENT

**TORSION SPRINGS** 

**TORSION SPRINGS** 

UNIT

INCH [mm]