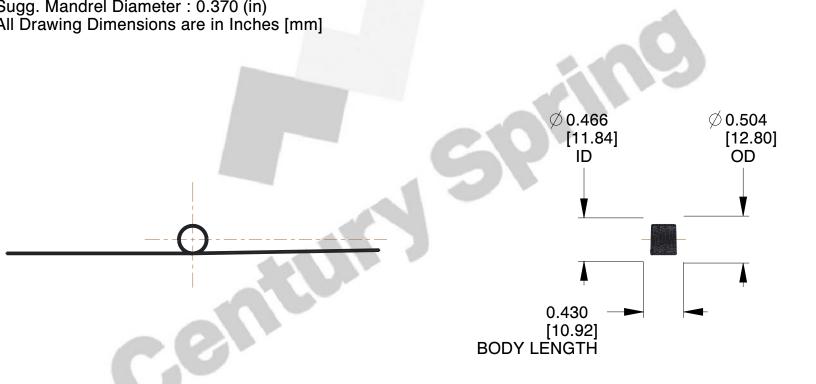

## **NOTES:**

1. Material: Stainless St

2. Finish: Zinc - Z

3. Sugg. Max. Deflection: 1891.000 Deg 4. Sugg. Max. Torque: 0.150 (in-lbs)

5. Total Coils: 7.750

6. Sugg. Mandrel Diameter: 0.370 (in)

7. All Drawing Dimensions are in Inches [mm]