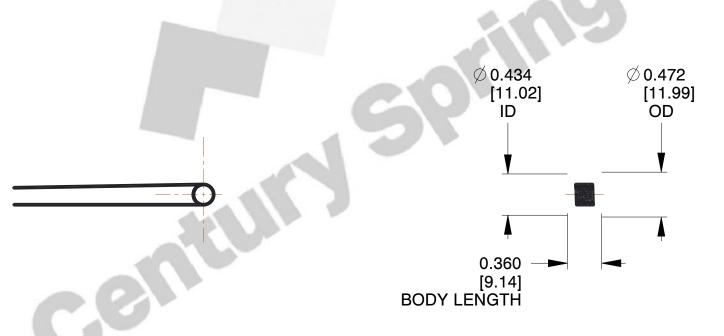

1. Material: Music Wire

2. Finish: Zinc - Z

3. Sugg. Max. Deflection: 1891.000 Deg 4. Sugg. Max. Torque: 0.150 (in-lbs)

5. Total Coils: 4.250

6. Sugg. Mandrel Diameter: 0.350 (in)

7. All Drawing Dimensions are in Inches [mm]