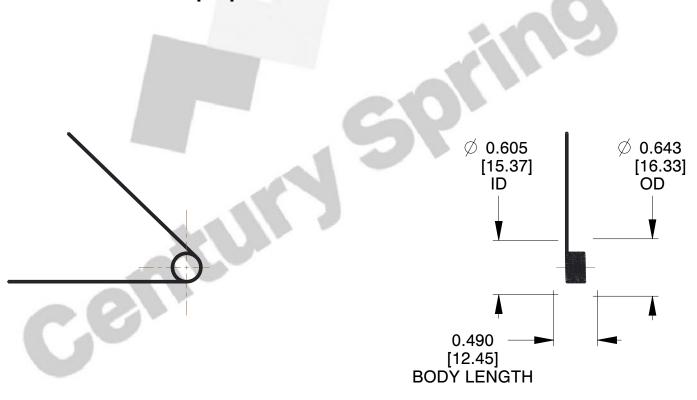

## **NOTES:**

1. Material: Music Wire

2. Finish: Zinc - Z

3. Sugg. Max. Deflection: 1891.000 Deg 4. Sugg. Max. Torque: 0.150 (in-lbs)

5. Total Coils: 5.125

6. Sugg. Mandrel Diameter: 0.480 (in)

7. All Drawing Dimensions are in Inches [mm]