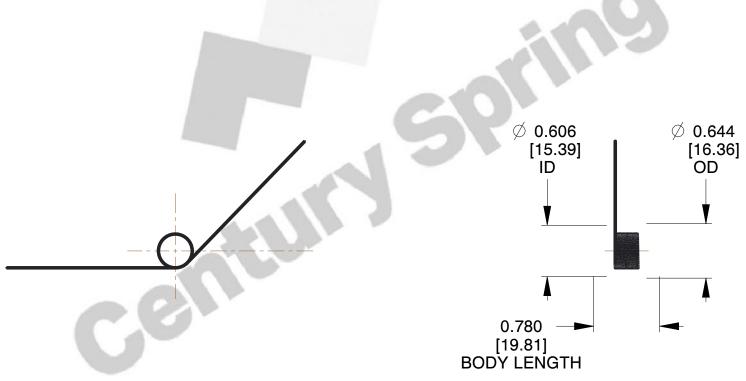

## NOTES: 1. Mater 2. Finish 3. Sugg. 4. Sugg. 5. Total 6. Sugg. 7. All Dr

1. Material: Music Wire

2. Finish: Zinc - Z

3. Sugg. Max. Deflection: 1891.000 Deg 4. Sugg. Max. Torque: 0.150 (in-lbs)

5. Total Coils: 8.875

6. Sugg. Mandrel Diameter: 0.480 (in)

7. All Drawing Dimensions are in Inches [mm]

This file and any associated information and specifications are provided for reference and evaluation purposes only, and is subject to change without notice. MW Industries makes no representations, warranties or guarantees as to the appropriateness, accuracy, completeness, or suitability for any purpose, of the file, information or specifications. You are solely responsible for the use of the file, information or specifications.