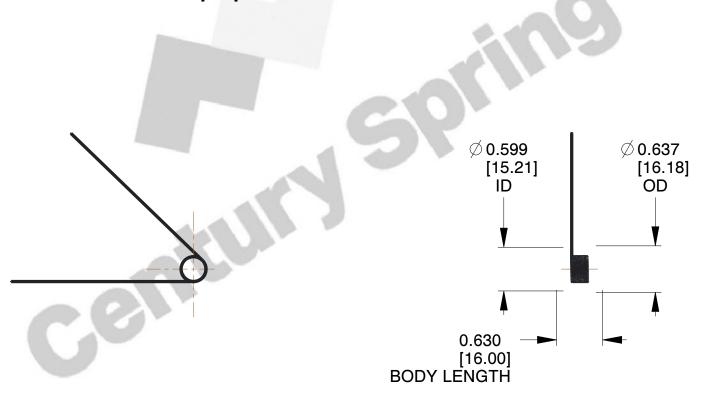

1. Material : Music Wire

2. Finish: Zinc - Z

3. Sugg. Max. Deflection: 1891.000 Deg 4. Sugg. Max. Torque: 0.150 (in-lbs)

5. Total Coils: 6.125

6. Sugg. Mandrel Diameter: 0.480 (in)

7. All Drawing Dimensions are in Inches [mm]