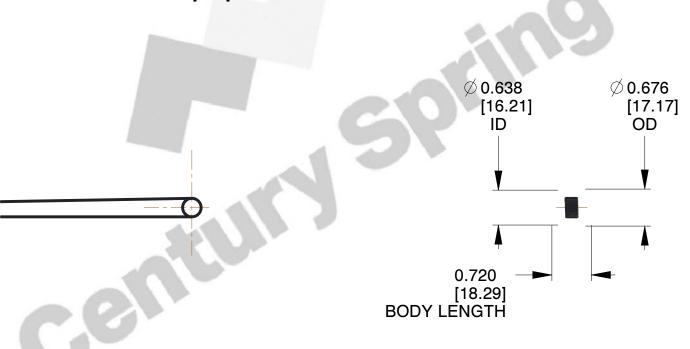

1. Material : Stainless 2. Finish : Zinc - Z

3. Sugg. Max. Deflection: 1891.000 Deg 4. Sugg. Max. Torque: 0.150 (in-lbs)

5. Total Coils: 5.250

6. Sugg. Mandrel Diameter: 0.520 (in)

7. All Drawing Dimensions are in Inches [mm]